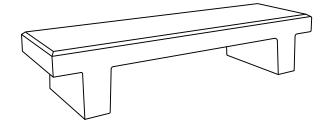

BUFF ETCH

AUTUMN BROWN ETCH

SAND ETCH

CORAL RED ETCH

CHARCOAL ETCH

PERSPECTIVE

TOP VIEW

FRONT VIEW

BENCHES: THE A&M BENCH, 72" L X 18" H X 20" W (1035)

2452-042

REVISION DATE 31/01/2019