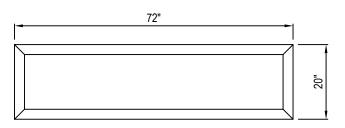

BUFF ETCH

AUTUMN BROWN ETCH

SAND ETCH

CORAL RED ETCH

CHARCOAL ETCH

PERSPECTIVE

TOP VIEW

FRONT VIEW

BENCHES: THE A&M BENCH, 72" L X 18" H X 20" W (1035)

2452-042

REVISION DATE 31/01/2019