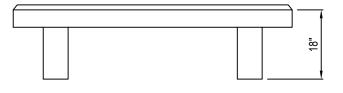

BUFF ETCH

AUTUMN BROWN ETCH

SAND ETCH

CORAL RED ETCH

CHARCOAL ETCH

PERSPECTIVE

TOP VIEW

FRONT VIEW

BENCHES: THE A&M BENCH, 72" L X 18" H X 20" W (1035)

2452-042

REVISION DATE 31/01/2019