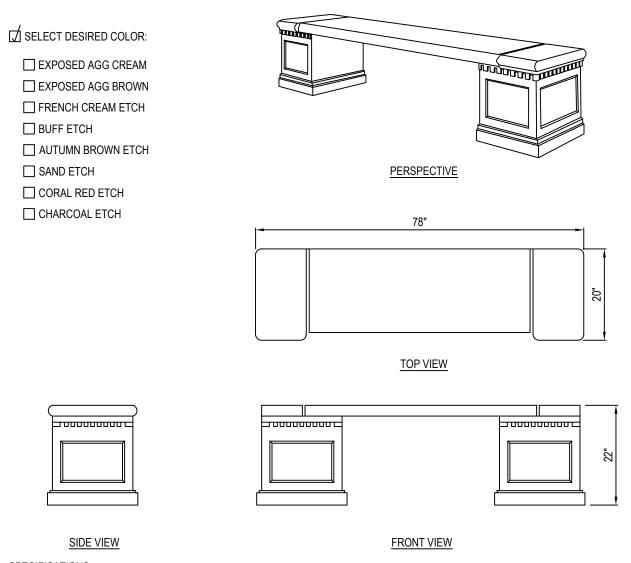

## NITTERHOUSE MASONRY PRODUCTS, LLC

859 CLEVELAND AVE. CHAMBERSBURG, PA 17201 PHONE: (717) 267-4500 FAX: (717) 267-4527 www.nitterhousemasonry.com

SPECIFICATIONS WEIGHT: 940 LBS