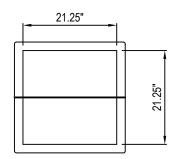

## **WASTE CONTAINERS**

SQUARE WASTE CONTAINERS: 21.25" W X 42" H (2024)

2452-018 REVISION DATE 31/01/2019