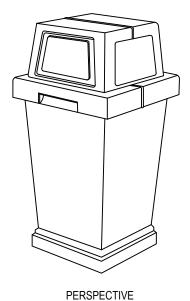

## **WASTE CONTAINERS**

SQUARE WASTE CONTAINERS: 21.25" W X 42" H (2024)

2452-018 REVISION DATE 31/01/2019