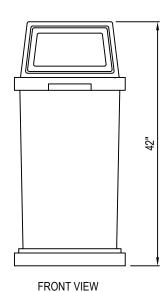

## **WASTE CONTAINERS**

SQUARE WASTE CONTAINERS: 21.25" W X 42" H (2024)

2452-018 REVISION DATE 31/01/2019