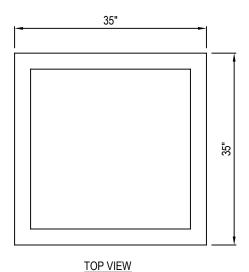

## NITTERHOUSE MASONRY PRODUCTS, LLC

859 CLEVELAND AVE. CHAMBERSBURG, PA 17201 PHONE: (717) 267-4500 FAX: (717) 267-4527 www.nitterhousemasonry.com

| ☑ SELECT DESIRED COLOR: |  |  |
|-------------------------|--|--|
| ☐ EXPOSED AGG CREAM     |  |  |
| ☐ EXPOSED AGG BROWN     |  |  |
| ☐ FRENCH CREAM ETCH     |  |  |
| ☐ BUFF ETCH             |  |  |
| AUTUMN BROWN ETCH       |  |  |
| ☐ SAND ETCH             |  |  |
| ☐ CORAL RED ETCH        |  |  |
| ☐ CHARCOAL ETCH         |  |  |
|                         |  |  |
|                         |  |  |
|                         |  |  |







## SPECIFICATIONS WEIGHT: 677 LBS

## NOTES:

- 1. INSTALLATION TO BE COMPLETED IN ACCORDANCE WITH MANUFACTURER'S SPECIFICATIONS.
- 2. DO NOT SCALE DRAWING.
- 3. THIS DRAWING IS INTENDED FOR USE BY ARCHITECTS, ENGINEERS, CONTRACTORS, CONSULTANTS AND DESIGN PROFESSIONALS FOR PLANNING PURPOSES ONLY. THIS DRAWING MAY NOT BE USED FOR CONSTRUCTION.
- 4. ALL INFORMATION CONTAINED HEREIN WAS CURRENT AT THE TIME OF DEVELOPMENT BUT MUST BE REVIEWED AND APPROVED BY THE PRODUCT MANUFACTURER TO BE CONSIDERED ACCURATE.
- CONTRACTOR'S NOTE: FOR PRODUCT AND COMPANY INFORMATION VISIT www.CADdetails.com/info AND ENTER REFERENCE NUMBER 2452-010



REVISION DATE 31/01/2019