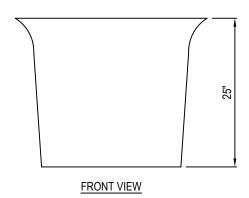

## NITTERHOUSE MASONRY PRODUCTS, LLC

859 CLEVELAND AVE. CHAMBERSBURG, PA 17201 PHONE: (717) 267-4500 FAX: (717) 267-4527 www.nitterhousemasonry.com

| ☑ SELECT DESIRED COLOR: |  |  |
|-------------------------|--|--|
| ☐ EXPOSED AGG CREAM     |  |  |
| ☐ EXPOSED AGG BROWN     |  |  |
| ☐ FRENCH CREAM ETCH     |  |  |
| ☐ BUFF ETCH             |  |  |
| AUTUMN BROWN ETCH       |  |  |
| ☐ SAND ETCH             |  |  |
| ☐ CORAL RED ETCH        |  |  |
| ☐ CHARCOAL ETCH         |  |  |
|                         |  |  |
|                         |  |  |
|                         |  |  |







## SPECIFICATIONS WEIGHT: 677 LBS

## NOTES:

- 1. INSTALLATION TO BE COMPLETED IN ACCORDANCE WITH MANUFACTURER'S SPECIFICATIONS.
- 2. DO NOT SCALE DRAWING.
- 3. THIS DRAWING IS INTENDED FOR USE BY ARCHITECTS, ENGINEERS, CONTRACTORS, CONSULTANTS AND DESIGN PROFESSIONALS FOR PLANNING PURPOSES ONLY. THIS DRAWING MAY NOT BE USED FOR CONSTRUCTION.
- 4. ALL INFORMATION CONTAINED HEREIN WAS CURRENT AT THE TIME OF DEVELOPMENT BUT MUST BE REVIEWED AND APPROVED BY THE PRODUCT MANUFACTURER TO BE CONSIDERED ACCURATE.
- CONTRACTOR'S NOTE: FOR PRODUCT AND COMPANY INFORMATION VISIT www.CADdetails.com/info AND ENTER REFERENCE NUMBER 2452-010



REVISION DATE 31/01/2019