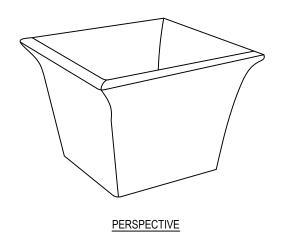

## NITTERHOUSE MASONRY PRODUCTS, LLC

859 CLEVELAND AVE. CHAMBERSBURG, PA 17201 PHONE: (717) 267-4500 FAX: (717) 267-4527 www.nitterhousemasonry.com

| ☑ SELECT DESIRED COLOR: |  |  |
|-------------------------|--|--|
| ☐ EXPOSED AGG CREAM     |  |  |
| ☐ EXPOSED AGG BROWN     |  |  |
| ☐ FRENCH CREAM ETCH     |  |  |
| ☐ BUFF ETCH             |  |  |
| AUTUMN BROWN ETCH       |  |  |
| ☐ SAND ETCH             |  |  |
| ☐ CORAL RED ETCH        |  |  |
| ☐ CHARCOAL ETCH         |  |  |
|                         |  |  |
|                         |  |  |
|                         |  |  |







## SPECIFICATIONS WEIGHT: 677 LBS

## NOTES:

- 1. INSTALLATION TO BE COMPLETED IN ACCORDANCE WITH MANUFACTURER'S SPECIFICATIONS.
- 2. DO NOT SCALE DRAWING.
- 3. THIS DRAWING IS INTENDED FOR USE BY ARCHITECTS, ENGINEERS, CONTRACTORS, CONSULTANTS AND DESIGN PROFESSIONALS FOR PLANNING PURPOSES ONLY. THIS DRAWING MAY NOT BE USED FOR CONSTRUCTION.
- 4. ALL INFORMATION CONTAINED HEREIN WAS CURRENT AT THE TIME OF DEVELOPMENT BUT MUST BE REVIEWED AND APPROVED BY THE PRODUCT MANUFACTURER TO BE CONSIDERED ACCURATE.
- CONTRACTOR'S NOTE: FOR PRODUCT AND COMPANY INFORMATION VISIT www.CADdetails.com/info AND ENTER REFERENCE NUMBER 2452-010



REVISION DATE 31/01/2019