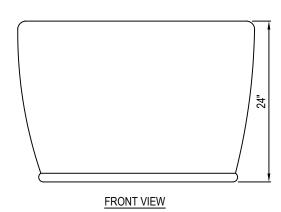

## NITTERHOUSE MASONRY PRODUCTS, LLC

859 CLEVELAND AVE. CHAMBERSBURG, PA 17201 PHONE: (717) 267-4500 FAX: (717) 267-4527 www.nitterhousemasonry.com

| SELECT DESIRED COLOR: |  |
|-----------------------|--|
| ☐ EXPOSED AGG CREAM   |  |
| ☐ EXPOSED AGG BROWN   |  |
| ☐ FRENCH CREAM ETCH   |  |
| ☐ BUFF ETCH           |  |
| ☐ AUTUMN BROWN ETCH   |  |
| ☐ SAND ETCH           |  |
| ☐ CORAL RED ETCH      |  |
| ☐ CHARCOAL ETCH       |  |
|                       |  |







## SPECIFICATIONS WEIGHT: 775 LBS

## NOTES:

- 1. INSTALLATION TO BE COMPLETED IN ACCORDANCE WITH MANUFACTURER'S SPECIFICATIONS.
- 2. DO NOT SCALE DRAWING.
- 3. THIS DRAWING IS INTENDED FOR USE BY ARCHITECTS, ENGINEERS, CONTRACTORS, CONSULTANTS AND DESIGN PROFESSIONALS FOR PLANNING PURPOSES ONLY. THIS DRAWING MAY NOT BE USED FOR CONSTRUCTION.
- 4. ALL INFORMATION CONTAINED HEREIN WAS CURRENT AT THE TIME OF DEVELOPMENT BUT MUST BE REVIEWED AND APPROVED BY THE PRODUCT MANUFACTURER TO BE CONSIDERED ACCURATE.
- CONTRACTOR'S NOTE: FOR PRODUCT AND COMPANY INFORMATION VISIT www.CADdetails.com/info AND ENTER REFERENCE NUMBER 2452-005



2452-005 REVISION DATE 31/01/2019