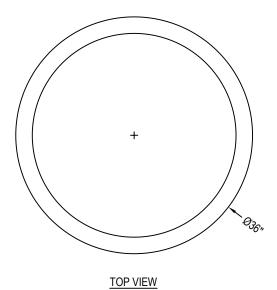

## NITTERHOUSE MASONRY PRODUCTS, LLC

859 CLEVELAND AVE. CHAMBERSBURG, PA 17201 PHONE: (717) 267-4500 FAX: (717) 267-4527 www.nitterhousemasonry.com

| SELECT DESIRED COLOR: |  |
|-----------------------|--|
| ☐ EXPOSED AGG CREAM   |  |
| ☐ EXPOSED AGG BROWN   |  |
| ☐ FRENCH CREAM ETCH   |  |
| ☐ BUFF ETCH           |  |
| ☐ AUTUMN BROWN ETCH   |  |
| ☐ SAND ETCH           |  |
| ☐ CORAL RED ETCH      |  |
| ☐ CHARCOAL ETCH       |  |
|                       |  |







## SPECIFICATIONS WEIGHT: 775 LBS

## NOTES:

- 1. INSTALLATION TO BE COMPLETED IN ACCORDANCE WITH MANUFACTURER'S SPECIFICATIONS.
- 2. DO NOT SCALE DRAWING.
- 3. THIS DRAWING IS INTENDED FOR USE BY ARCHITECTS, ENGINEERS, CONTRACTORS, CONSULTANTS AND DESIGN PROFESSIONALS FOR PLANNING PURPOSES ONLY. THIS DRAWING MAY NOT BE USED FOR CONSTRUCTION.
- 4. ALL INFORMATION CONTAINED HEREIN WAS CURRENT AT THE TIME OF DEVELOPMENT BUT MUST BE REVIEWED AND APPROVED BY THE PRODUCT MANUFACTURER TO BE CONSIDERED ACCURATE.
- CONTRACTOR'S NOTE: FOR PRODUCT AND COMPANY INFORMATION VISIT www.CADdetails.com/info AND ENTER REFERENCE NUMBER 2452-005



2452-005 REVISION DATE 31/01/2019