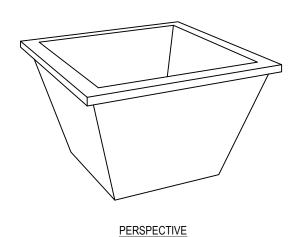

## **PLANTERS**

SQUARE PLANTERS: 38" W X 24" H (3052)

REVISION DATE 31/01/2019