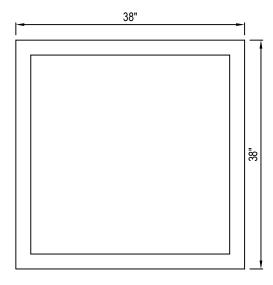

TOP VIEW

SPECIFICATIONS WEIGHT: 640 LBS

## **PLANTERS**

SQUARE PLANTERS: 38" W X 24" H (3052)

REVISION DATE 31/01/2019