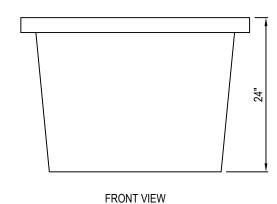

## **PLANTERS**

SQUARE PLANTERS: 38" W X 24" H (3052)

REVISION DATE 31/01/2019