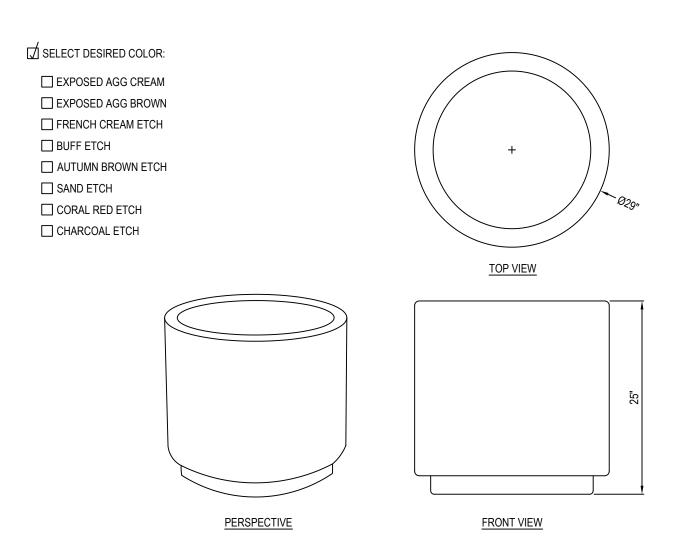

## NITTERHOUSE MASONRY PRODUCTS, LLC

859 CLEVELAND AVE. CHAMBERSBURG, PA 17201 PHONE: (717) 267-4500 FAX: (717) 267-4527 www.nitterhousemasonry.com



## SPECIFICATIONS WEIGHT: 683 LBS

## NOTES:

- 1. INSTALLATION TO BE COMPLETED IN ACCORDANCE WITH MANUFACTURER'S SPECIFICATIONS.
- 2. DO NOT SCALE DRAWING.
- 3. THIS DRAWING IS INTENDED FOR USE BY ARCHITECTS, ENGINEERS, CONTRACTORS, CONSULTANTS AND DESIGN PROFESSIONALS FOR PLANNING PURPOSES ONLY. THIS DRAWING MAY NOT BE USED FOR CONSTRUCTION.
- 4. ALL INFORMATION CONTAINED HEREIN WAS CURRENT AT THE TIME OF DEVELOPMENT BUT MUST BE REVIEWED AND APPROVED BY THE PRODUCT MANUFACTURER TO BE CONSIDERED ACCURATE.
- 5. CONTRACTOR'S NOTE: FOR PRODUCT AND COMPANY INFORMATION VISIT www.CADdetails.com/info AND ENTER REFERENCE NUMBER 2452-001



2452-001 REVISION DATE 31/01/2019