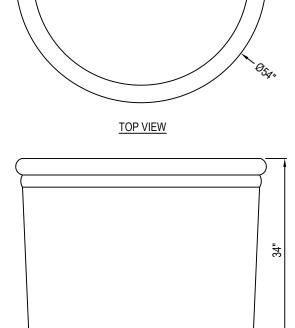

NITTERHOUSE MASONRY PRODUCTS, LLC

859 CLEVELAND AVE. CHAMBERSBURG, PA 17201 PHONE: (717) 267-4500 FAX: (717) 267-4527 www.nitterhousemasonry.com

PERSPECTIVE

FRONT VIEW

─ PLANTERS

ROUND PLANTERS: 54" D X 34" H (3071)

2452-008