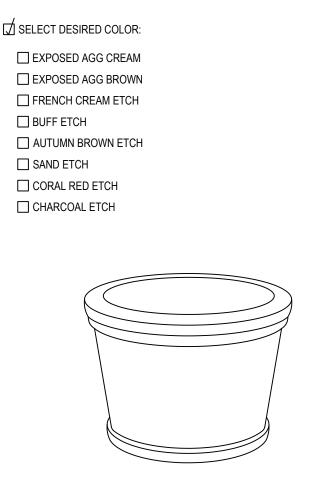

NITTERHOUSE MASONRY PRODUCTS, LLC

859 CLEVELAND AVE. CHAMBERSBURG, PA 17201 PHONE: (717) 267-4500 FAX: (717) 267-4527 www.nitterhousemasonry.com

PERSPECTIVE

FRONT VIEW

─ PLANTERS

ROUND PLANTERS: 54" D X 34" H (3071)

2452-008