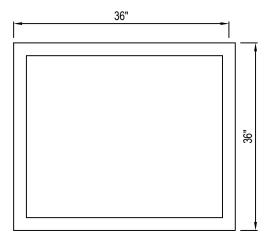

## NITTERHOUSE MASONRY PRODUCTS, LLC

859 CLEVELAND AVE. CHAMBERSBURG, PA 17201 PHONE: (717) 267-4500 FAX: (717) 267-4527 www.nitterhousemasonry.com

| SELECT DESIRED COLOR: |  |
|-----------------------|--|
| ☐ EXPOSED AGG CREAM   |  |
| ☐ EXPOSED AGG BROWN   |  |
| ☐ FRENCH CREAM ETCH   |  |
| ☐ BUFF ETCH           |  |
| AUTUMN BROWN ETCH     |  |
| ☐ SAND ETCH           |  |
| ☐ CORAL RED ETCH      |  |
| ☐ CHARCOAL ETCH       |  |







**TOP VIEW** 

## SPECIFICATIONS WEIGHT: 1050 LBS

## NOTES:

- 1. INSTALLATION TO BE COMPLETED IN ACCORDANCE WITH MANUFACTURER'S SPECIFICATIONS.
- 2. DO NOT SCALE DRAWING.
- 3. THIS DRAWING IS INTENDED FOR USE BY ARCHITECTS, ENGINEERS, CONTRACTORS, CONSULTANTS AND DESIGN PROFESSIONALS FOR PLANNING PURPOSES ONLY. THIS DRAWING MAY NOT BE USED FOR CONSTRUCTION.
- 4. ALL INFORMATION CONTAINED HEREIN WAS CURRENT AT THE TIME OF DEVELOPMENT BUT MUST BE REVIEWED AND APPROVED BY THE PRODUCT MANUFACTURER TO BE CONSIDERED ACCURATE.
- CONTRACTOR'S NOTE: FOR PRODUCT AND COMPANY INFORMATION VISIT www.CADdetails.com/info AND ENTER REFERENCE NUMBER 2452-014



2452-014 REVISION DATE 31/01/2019