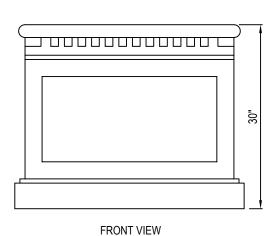

## NITTERHOUSE MASONRY PRODUCTS, LLC

859 CLEVELAND AVE. CHAMBERSBURG, PA 17201 PHONE: (717) 267-4500 FAX: (717) 267-4527 www.nitterhousemasonry.com

| SELECT DESIRED COLOR: |  |
|-----------------------|--|
| ☐ EXPOSED AGG CREAM   |  |
| ☐ EXPOSED AGG BROWN   |  |
| ☐ FRENCH CREAM ETCH   |  |
| ☐ BUFF ETCH           |  |
| AUTUMN BROWN ETCH     |  |
| ☐ SAND ETCH           |  |
| ☐ CORAL RED ETCH      |  |
| ☐ CHARCOAL ETCH       |  |







**TOP VIEW** 

## SPECIFICATIONS WEIGHT: 1050 LBS

## NOTES:

- 1. INSTALLATION TO BE COMPLETED IN ACCORDANCE WITH MANUFACTURER'S SPECIFICATIONS.
- 2. DO NOT SCALE DRAWING.
- 3. THIS DRAWING IS INTENDED FOR USE BY ARCHITECTS, ENGINEERS, CONTRACTORS, CONSULTANTS AND DESIGN PROFESSIONALS FOR PLANNING PURPOSES ONLY. THIS DRAWING MAY NOT BE USED FOR CONSTRUCTION.
- 4. ALL INFORMATION CONTAINED HEREIN WAS CURRENT AT THE TIME OF DEVELOPMENT BUT MUST BE REVIEWED AND APPROVED BY THE PRODUCT MANUFACTURER TO BE CONSIDERED ACCURATE.
- CONTRACTOR'S NOTE: FOR PRODUCT AND COMPANY INFORMATION VISIT www.CADdetails.com/info AND ENTER REFERENCE NUMBER 2452-014



2452-014 REVISION DATE 31/01/2019