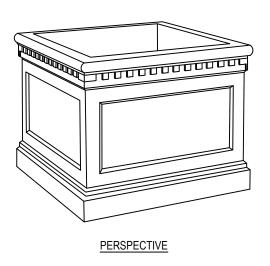

## NITTERHOUSE MASONRY PRODUCTS, LLC

859 CLEVELAND AVE. CHAMBERSBURG, PA 17201 PHONE: (717) 267-4500 FAX: (717) 267-4527 www.nitterhousemasonry.com

| SELECT DESIRED COLOR: |  |
|-----------------------|--|
| ☐ EXPOSED AGG CREAM   |  |
| ☐ EXPOSED AGG BROWN   |  |
| ☐ FRENCH CREAM ETCH   |  |
| ☐ BUFF ETCH           |  |
| AUTUMN BROWN ETCH     |  |
| ☐ SAND ETCH           |  |
| ☐ CORAL RED ETCH      |  |
| ☐ CHARCOAL ETCH       |  |







**TOP VIEW** 

## SPECIFICATIONS WEIGHT: 1050 LBS

## NOTES:

- 1. INSTALLATION TO BE COMPLETED IN ACCORDANCE WITH MANUFACTURER'S SPECIFICATIONS.
- 2. DO NOT SCALE DRAWING.
- 3. THIS DRAWING IS INTENDED FOR USE BY ARCHITECTS, ENGINEERS, CONTRACTORS, CONSULTANTS AND DESIGN PROFESSIONALS FOR PLANNING PURPOSES ONLY. THIS DRAWING MAY NOT BE USED FOR CONSTRUCTION.
- 4. ALL INFORMATION CONTAINED HEREIN WAS CURRENT AT THE TIME OF DEVELOPMENT BUT MUST BE REVIEWED AND APPROVED BY THE PRODUCT MANUFACTURER TO BE CONSIDERED ACCURATE.
- CONTRACTOR'S NOTE: FOR PRODUCT AND COMPANY INFORMATION VISIT www.CADdetails.com/info AND ENTER REFERENCE NUMBER 2452-014



2452-014 REVISION DATE 31/01/2019