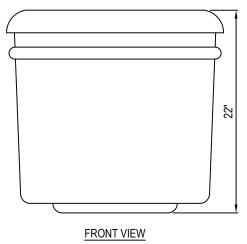

## NITTERHOUSE MASONRY PRODUCTS, LLC

859 CLEVELAND AVE. CHAMBERSBURG, PA 17201 PHONE: (717) 267-4500 FAX: (717) 267-4527 www.nitterhousemasonry.com

## SELECT DESIRED COLOR: EXPOSED AGG CREAM EXPOSED AGG BROWN FRENCH CREAM ETCH BUFF ETCH AUTUMN BROWN ETCH SAND ETCH CORAL RED ETCH CHARCOAL ETCH









## SPECIFICATIONS WEIGHT: 650 LBS

## NOTES:

- 1. INSTALLATION TO BE COMPLETED IN ACCORDANCE WITH MANUFACTURER'S SPECIFICATIONS.
- 2. DO NOT SCALE DRAWING.
- 3. THIS DRAWING IS INTENDED FOR USE BY ARCHITECTS, ENGINEERS, CONTRACTORS, CONSULTANTS AND DESIGN PROFESSIONALS FOR PLANNING PURPOSES ONLY. THIS DRAWING MAY NOT BE USED FOR CONSTRUCTION.
- 4. ALL INFORMATION CONTAINED HEREIN WAS CURRENT AT THE TIME OF DEVELOPMENT BUT MUST BE REVIEWED AND APPROVED BY THE PRODUCT MANUFACTURER TO BE CONSIDERED ACCURATE.
- CONTRACTOR'S NOTE: FOR PRODUCT AND COMPANY INFORMATION VISIT www.CADdetails.com/info AND ENTER REFERENCE NUMBER 2452-028



2452-028 REVISION DATE 31/01/2019