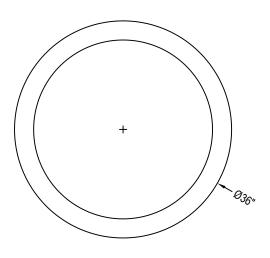

## NITTERHOUSE MASONRY PRODUCTS, LLC

859 CLEVELAND AVE. CHAMBERSBURG, PA 17201 PHONE: (717) 267-4500 FAX: (717) 267-4527 www.nitterhousemasonry.com

## SELECT DESIRED COLOR: EXPOSED AGG CREAM EXPOSED AGG BROWN FRENCH CREAM ETCH BUFF ETCH AUTUMN BROWN ETCH SAND ETCH CORAL RED ETCH CHARCOAL ETCH









## SPECIFICATIONS WEIGHT: 650 LBS

## NOTES:

- 1. INSTALLATION TO BE COMPLETED IN ACCORDANCE WITH MANUFACTURER'S SPECIFICATIONS.
- 2. DO NOT SCALE DRAWING.
- 3. THIS DRAWING IS INTENDED FOR USE BY ARCHITECTS, ENGINEERS, CONTRACTORS, CONSULTANTS AND DESIGN PROFESSIONALS FOR PLANNING PURPOSES ONLY. THIS DRAWING MAY NOT BE USED FOR CONSTRUCTION.
- 4. ALL INFORMATION CONTAINED HEREIN WAS CURRENT AT THE TIME OF DEVELOPMENT BUT MUST BE REVIEWED AND APPROVED BY THE PRODUCT MANUFACTURER TO BE CONSIDERED ACCURATE.
- CONTRACTOR'S NOTE: FOR PRODUCT AND COMPANY INFORMATION VISIT www.CADdetails.com/info AND ENTER REFERENCE NUMBER 2452-028



2452-028 REVISION DATE 31/01/2019