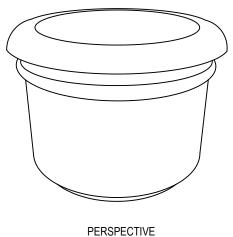

## NITTERHOUSE MASONRY PRODUCTS, LLC

859 CLEVELAND AVE. CHAMBERSBURG, PA 17201 PHONE: (717) 267-4500 FAX: (717) 267-4527 www.nitterhousemasonry.com

## SELECT DESIRED COLOR: EXPOSED AGG CREAM EXPOSED AGG BROWN FRENCH CREAM ETCH BUFF ETCH AUTUMN BROWN ETCH SAND ETCH CORAL RED ETCH CHARCOAL ETCH









## SPECIFICATIONS WEIGHT: 650 LBS

## NOTES:

- 1. INSTALLATION TO BE COMPLETED IN ACCORDANCE WITH MANUFACTURER'S SPECIFICATIONS.
- 2. DO NOT SCALE DRAWING.
- 3. THIS DRAWING IS INTENDED FOR USE BY ARCHITECTS, ENGINEERS, CONTRACTORS, CONSULTANTS AND DESIGN PROFESSIONALS FOR PLANNING PURPOSES ONLY. THIS DRAWING MAY NOT BE USED FOR CONSTRUCTION.
- 4. ALL INFORMATION CONTAINED HEREIN WAS CURRENT AT THE TIME OF DEVELOPMENT BUT MUST BE REVIEWED AND APPROVED BY THE PRODUCT MANUFACTURER TO BE CONSIDERED ACCURATE.
- CONTRACTOR'S NOTE: FOR PRODUCT AND COMPANY INFORMATION VISIT www.CADdetails.com/info AND ENTER REFERENCE NUMBER 2452-028



2452-028 REVISION DATE 31/01/2019