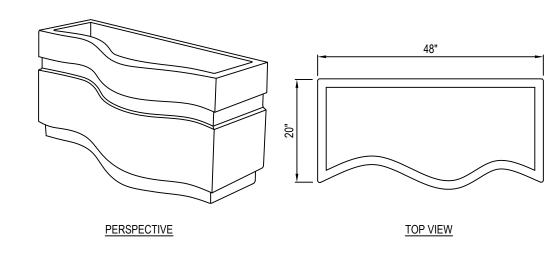

NITTERHOUSE MASONRY PRODUCTS, LLC

859 CLEVELAND AVE. CHAMBERSBURG, PA 17201 PHONE: (717) 267-4500 FAX: (717) 267-4527 www.nitterhousemasonry.com

SELECT DESIRED COLOR:

EXPOSED AGG CREAM

EXPOSED AGG BROWN

FRENCH CREAM ETCH

BUFF ETCH

- AUTUMN BROWN ETCH
- SAND ETCH
- CORAL RED ETCH

CHARCOAL ETCH





SIDE VIEW

FRONT VIEW

## SPECIFICATIONS WEIGHT: 720 LBS

NOTES:

- 1. INSTALLATION TO BE COMPLETED IN ACCORDANCE WITH MANUFACTURER'S SPECIFICATIONS.
- 2. DO NOT SCALE DRAWING.
- 3. THIS DRAWING IS INTENDED FOR USE BY ARCHITECTS, ENGINEERS, CONTRACTORS, CONSULTANTS AND DESIGN PROFESSIONALS FOR PLANNING PURPOSES ONLY. THIS DRAWING MAY NOT BE USED FOR CONSTRUCTION.
- 4. ALL INFORMATION CONTAINED HEREIN WAS CURRENT AT THE TIME OF DEVELOPMENT BUT MUST BE REVIEWED AND APPROVED BY THE PRODUCT MANUFACTURER TO BE CONSIDERED ACCURATE.
- 5. CONTRACTOR'S NOTE: FOR PRODUCT AND COMPANY INFORMATION VISIT www.CADdetails.com/info AND ENTER REFERENCE NUMBER 2452-026

WAVE PLANTERS: 48" L X 20" W X 24" H (3301)

2452-026