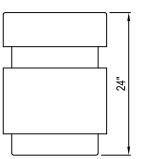

NITTERHOUSE MASONRY PRODUCTS, LLC

859 CLEVELAND AVE. CHAMBERSBURG, PA 17201 PHONE: (717) 267-4500 FAX: (717) 267-4527 www.nitterhousemasonry.com

SELECT DESIRED COLOR:

EXPOSED AGG CREAM

EXPOSED AGG BROWN

FRENCH CREAM ETCH

BUFF ETCH

- AUTUMN BROWN ETCH
- SAND ETCH
- CORAL RED ETCH

CHARCOAL ETCH





SIDE VIEW

FRONT VIEW

## SPECIFICATIONS WEIGHT: 720 LBS

NOTES:

- 1. INSTALLATION TO BE COMPLETED IN ACCORDANCE WITH MANUFACTURER'S SPECIFICATIONS.
- 2. DO NOT SCALE DRAWING.
- 3. THIS DRAWING IS INTENDED FOR USE BY ARCHITECTS, ENGINEERS, CONTRACTORS, CONSULTANTS AND DESIGN PROFESSIONALS FOR PLANNING PURPOSES ONLY. THIS DRAWING MAY NOT BE USED FOR CONSTRUCTION.
- 4. ALL INFORMATION CONTAINED HEREIN WAS CURRENT AT THE TIME OF DEVELOPMENT BUT MUST BE REVIEWED AND APPROVED BY THE PRODUCT MANUFACTURER TO BE CONSIDERED ACCURATE.
- 5. CONTRACTOR'S NOTE: FOR PRODUCT AND COMPANY INFORMATION VISIT www.CADdetails.com/info AND ENTER REFERENCE NUMBER 2452-026

WAVE PLANTERS: 48" L X 20" W X 24" H (3301)

2452-026