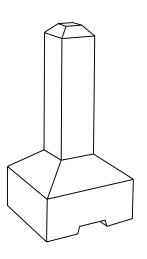

**PERSPECTIVE** 

SPECIFICATIONS WEIGHT: 430 LBS

## **BOLLARDS**

PORTABLE SECURITY BOLLARD: BOLLARD WITH BASE, 18 "W X 36" H (4055)

REVISION DATE 31/01/2019