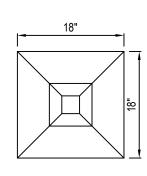

## **BOLLARDS**

PORTABLE SECURITY BOLLARD: BOLLARD WITH BASE, 18 "W X 36" H (4055)

REVISION DATE 31/01/2019