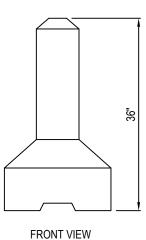

## **BOLLARDS**

PORTABLE SECURITY BOLLARD: BOLLARD WITH BASE, 18 "W X 36" H (4055)

REVISION DATE 31/01/2019