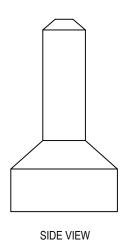

## **BOLLARDS**

PORTABLE SECURITY BOLLARD: BOLLARD WITH BASE, 18 "W X 36" H (4055)

REVISION DATE 31/01/2019