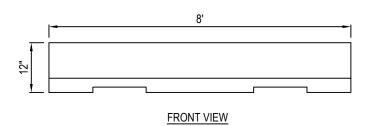

NITTERHOUSE MASONRY PRODUCTS, LLC 859 CLEVELAND AVE. CHAMBERSBURG, PA 17201 PHONE: (717) 267-4500 FAX: (717) 267-4527

www.nitterhousemasonry.com







## SPECIFICATIONS WEIGHT: 933 LBS

## NOTES:

- 1. INSTALLATION TO BE COMPLETED IN ACCORDANCE WITH MANUFACTURER'S SPECIFICATIONS.
- 2. DO NOT SCALE DRAWING.
- 3. THIS DRAWING IS INTENDED FOR USE BY ARCHITECTS, ENGINEERS, CONTRACTORS, CONSULTANTS AND DESIGN PROFESSIONALS FOR PLANNING PURPOSES ONLY. THIS DRAWING MAY NOT BE USED FOR CONSTRUCTION.
- 4. ALL INFORMATION CONTAINED HEREIN WAS CURRENT AT THE TIME OF DEVELOPMENT BUT MUST BE REVIEWED AND APPROVED BY THE PRODUCT MANUFACTURER TO BE CONSIDERED ACCURATE.
- CONTRACTOR'S NOTE: FOR PRODUCT AND COMPANY INFORMATION VISIT www.CADdetails.com/info AND ENTER REFERENCE NUMBER 2452-016



2452-016 REVISION DATE 01/03/2019