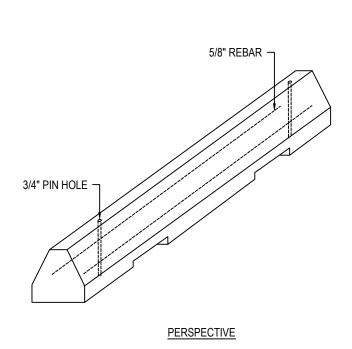

NITTERHOUSE MASONRY PRODUCTS, LLC 859 CLEVELAND AVE. CHAMBERSBURG, PA 17201 PHONE: (717) 267-4500 FAX: (717) 267-4527

www.nitterhousemasonry.com







## SPECIFICATIONS WEIGHT: 933 LBS

## NOTES:

- 1. INSTALLATION TO BE COMPLETED IN ACCORDANCE WITH MANUFACTURER'S SPECIFICATIONS.
- 2. DO NOT SCALE DRAWING.
- 3. THIS DRAWING IS INTENDED FOR USE BY ARCHITECTS, ENGINEERS, CONTRACTORS, CONSULTANTS AND DESIGN PROFESSIONALS FOR PLANNING PURPOSES ONLY. THIS DRAWING MAY NOT BE USED FOR CONSTRUCTION.
- 4. ALL INFORMATION CONTAINED HEREIN WAS CURRENT AT THE TIME OF DEVELOPMENT BUT MUST BE REVIEWED AND APPROVED BY THE PRODUCT MANUFACTURER TO BE CONSIDERED ACCURATE.
- CONTRACTOR'S NOTE: FOR PRODUCT AND COMPANY INFORMATION VISIT www.CADdetails.com/info AND ENTER REFERENCE NUMBER 2452-016



2452-016 REVISION DATE 01/03/2019