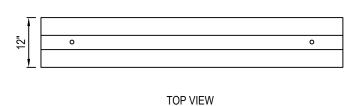

NITTERHOUSE MASONRY PRODUCTS, LLC 859 CLEVELAND AVE. CHAMBERSBURG, PA 17201 PHONE: (717) 267-4500 FAX: (717) 267-4527

www.nitterhousemasonry.com







## SPECIFICATIONS WEIGHT: 933 LBS

## NOTES:

- 1. INSTALLATION TO BE COMPLETED IN ACCORDANCE WITH MANUFACTURER'S SPECIFICATIONS.
- 2. DO NOT SCALE DRAWING.
- 3. THIS DRAWING IS INTENDED FOR USE BY ARCHITECTS, ENGINEERS, CONTRACTORS, CONSULTANTS AND DESIGN PROFESSIONALS FOR PLANNING PURPOSES ONLY. THIS DRAWING MAY NOT BE USED FOR CONSTRUCTION.
- 4. ALL INFORMATION CONTAINED HEREIN WAS CURRENT AT THE TIME OF DEVELOPMENT BUT MUST BE REVIEWED AND APPROVED BY THE PRODUCT MANUFACTURER TO BE CONSIDERED ACCURATE.
- CONTRACTOR'S NOTE: FOR PRODUCT AND COMPANY INFORMATION VISIT www.CADdetails.com/info AND ENTER REFERENCE NUMBER 2452-016



2452-016 REVISION DATE 01/03/2019