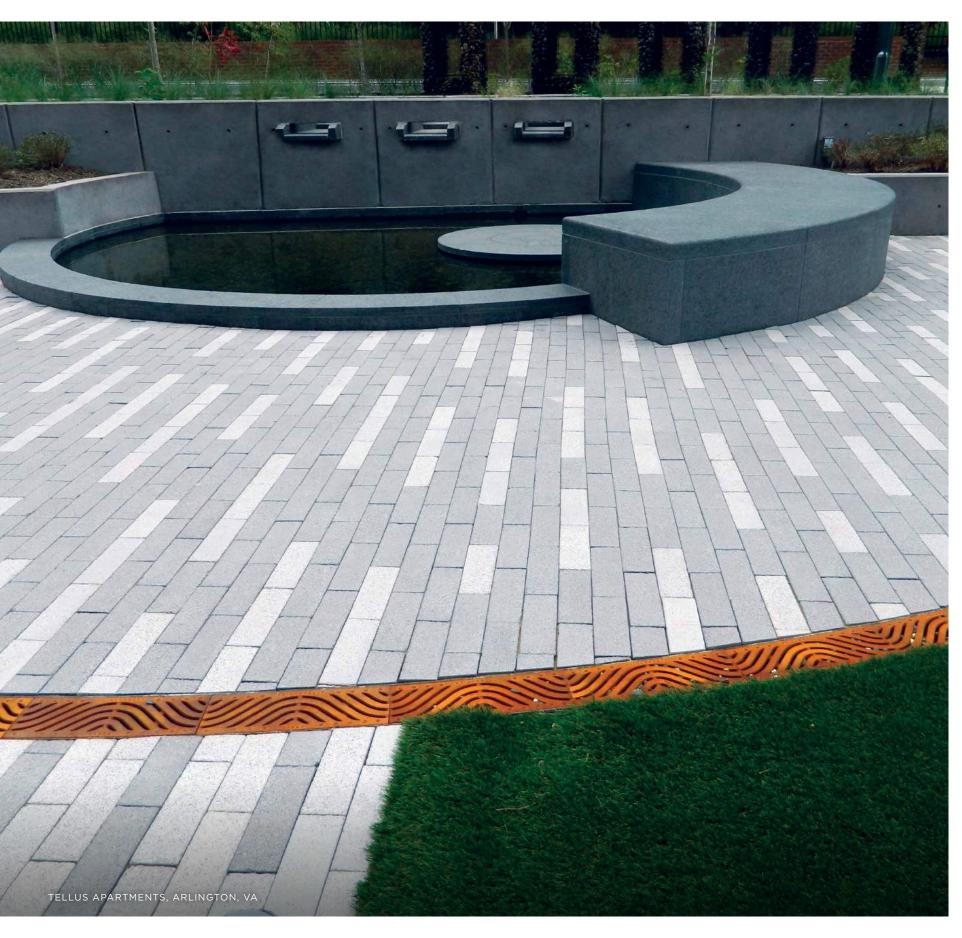

## URBAN STONE

With its many variations in color and size, Urban Stone is a plank style paver that is unmatched in its design versatility. Urban Stone just like our other architectural paving stones is made with superior quality concrete strength that is durable and long lasting.