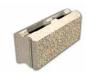

## ALLAN BLOCK RETAINING WALLS

The Allan Block Fence has two main components of post blocks and panel blocks and also includes wall and column caps. Allan Block Fence System is a mortar-less, two-sided fence system that provides excellent privacy, protection, and sound reduction.

**USES:** Commercial & Residential Retaining Walls & Pools **NOTES:** Other Colors Available Upon Request

| PRODUCT                        | HxWxD                      |
|--------------------------------|----------------------------|
| AB Fence Post Block            | 7 1/2" x 11 5/8" x 17 5/8" |
| AB Fence Block                 | 8" x 6" x 17 3/4"          |
| AB Fence Lite Panel Block      | 4" x 6" x 18"              |
| AB Fence Half Panel Block      | 8" x 6" x 8 3/4"           |
| AB Fence Half Lite Panel Block | 4" x 6" x 9"               |
| AB Fence Corner Block          | 7" x 12" x 12"             |
| AB Fence Cap Block             | 4" x 12"x 17 3/4"          |
| AB Large Fence Post Block      | 7" x 20" x 18"             |

\* Limestone Blend

1/2 Panel Block

Fence Cap Block

Fence Corner Block

Fence Lite Panel Block

Fence Panel Block

Fence Post Block

Limestone Blend