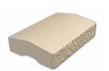

**USES:** Commercial & Residential Retaining Walls & Pools **NOTES:** Other Colors Available Upon Request

| PRODUCT                        | HxWxD                      |
|--------------------------------|----------------------------|
| AB Fence Post Block            | 7 1/2" x 11 5/8" x 17 5/8" |
| AB Fence Block                 | 8" x 6" x 17 3/4"          |
| AB Fence Lite Panel Block      | 4" x 6" x 18"              |
| AB Fence Half Panel Block      | 8" x 6" x 8 3/4"           |
| AB Fence Half Lite Panel Block | 4" x 6" x 9"               |
| AB Fence Corner Block          | 7" x 12" x 12"             |
| AB Fence Cap Block             | 4" x 12"x 17 3/4"          |
| AB Large Fence Post Block      | 7" x 20" x 18"             |

\* Limestone Blend

1/2 Panel Block

Fence Cap Block

Fence Corner Block

Fence Lite Panel Block

Fence Panel Block

Fence Post Block

Limestone Blend