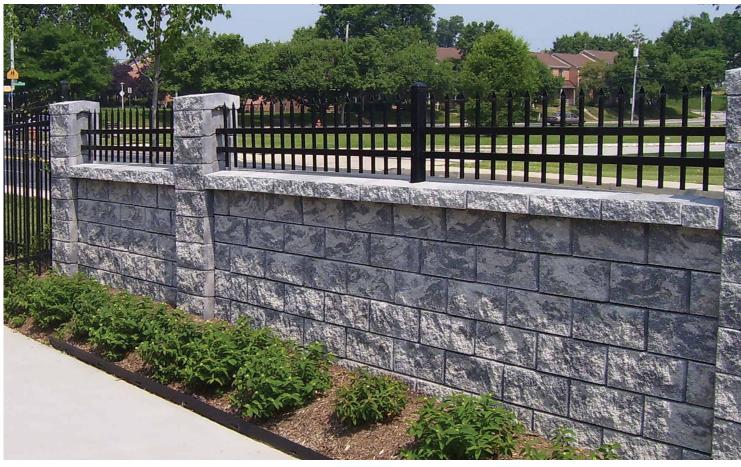

## ALLAN BLOCK RETAINING WALLS

The Allan Block Fence has two main components of post blocks and panel blocks and also includes wall and column caps. Allan Block Fence System is a mortar-less, two-sided fence system that provides excellent privacy, protection, and sound reduction.

**USES:** Commercial & Residential Retaining Walls & Pools **NOTES:** Other Colors Available Upon Request

| PRODUCT                        | HxWxD                      |
|--------------------------------|----------------------------|
| AB Fence Post Block            | 7 1/2" x 11 5/8" x 17 5/8" |
| AB Fence Block                 | 8" x 6" x 17 3/4"          |
| AB Fence Lite Panel Block      | 4" x 6" x 18"              |
| AB Fence Half Panel Block      | 8" x 6" x 8 3/4"           |
| AB Fence Half Lite Panel Block | 4" x 6" x 9"               |
| AB Fence Corner Block          | 7" x 12" x 12"             |
| AB Fence Cap Block             | 4" x 12"x 17 3/4"          |
| AB Large Fence Post Block      | 7" x 20" x 18"             |