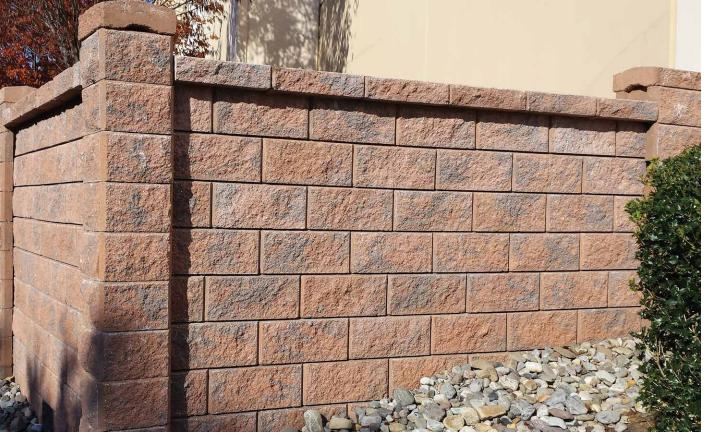

## ALLAN BLOCK RETAINING WALLS

The Allan Block Fence has two main components of post blocks and panel blocks and also includes wall and column caps. Allan Block Fence System is a mortar-less, two-sided fence system that provides excellent privacy, protection, and sound reduction.

**USES:** Commercial & Residential Retaining Walls & Pools **NOTES:** Other Colors Available Upon Request

| PRODUCT                        | HxWxD                      |
|--------------------------------|----------------------------|
| AB Fence Post Block            | 7 1/2" x 11 5/8" x 17 5/8" |
| AB Fence Block                 | 8" x 6" x 17 3/4"          |
| AB Fence Lite Panel Block      | 4" x 6" x 18"              |
| AB Fence Half Panel Block      | 8" x 6" x 8 3/4"           |
| AB Fence Half Lite Panel Block | 4" x 6" x 9"               |
| AB Fence Corner Block          | 7" x 12" x 12"             |
| AB Fence Cap Block             | 4" x 12"x 17 3/4"          |
| AB Large Fence Post Block      | 7" x 20" x 18"             |