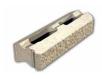

**USES:** Commercial & Residential Retaining Walls & Pools **NOTES:** Other Colors Available Upon Request

| PRODUCT                        | HxWxD                      |
|--------------------------------|----------------------------|
| AB Fence Post Block            | 7 1/2" x 11 5/8" x 17 5/8" |
| AB Fence Block                 | 8" x 6" x 17 3/4"          |
| AB Fence Lite Panel Block      | 4" x 6" x 18"              |
| AB Fence Half Panel Block      | 8" x 6" x 8 3/4"           |
| AB Fence Half Lite Panel Block | 4" x 6" x 9"               |
| AB Fence Corner Block          | 7" x 12" x 12"             |
| AB Fence Cap Block             | 4" x 12"x 17 3/4"          |
| AB Large Fence Post Block      | 7" x 20" x 18"             |

\* Limestone Blend

1/2 Panel Block

Fence Cap Block

Fence Corner Block

Fence Lite Panel Block

Fence Panel Block

Fence Post Block

Limestone Blend