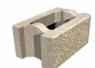

## ALLAN BLOCK RETAINING WALLS

The Allan Block Fence has two main components of post blocks and panel blocks and also includes wall and column caps. Allan Block Fence System is a mortar-less, two-sided fence system that provides excellent privacy, protection, and sound reduction.

**USES:** Commercial & Residential Retaining Walls & Pools **NOTES:** Other Colors Available Upon Request

| PRODUCT                        | HxWxD                      |
|--------------------------------|----------------------------|
| AB Fence Post Block            | 7 1/2" x 11 5/8" x 17 5/8" |
| AB Fence Block                 | 8" x 6" x 17 3/4"          |
| AB Fence Lite Panel Block      | 4" x 6" x 18"              |
| AB Fence Half Panel Block      | 8" x 6" x 8 3/4"           |
| AB Fence Half Lite Panel Block | 4" x 6" x 9"               |
| AB Fence Corner Block          | 7" x 12" x 12"             |
| AB Fence Cap Block             | 4" x 12"x 17 3/4"          |
| AB Large Fence Post Block      | 7" x 20" x 18"             |

\* Limestone Blend

1/2 Panel Block

Fence Cap Block

Fence Corner Block

Fence Lite Panel Block

Fence Panel Block

Fence Post Block

Limestone Blend