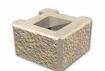

**USES:** Commercial & Residential Retaining Walls & Pools **NOTES:** Other Colors Available Upon Request

| PRODUCT                        | HxWxD                      |
|--------------------------------|----------------------------|
| AB Fence Post Block            | 7 1/2" x 11 5/8" x 17 5/8" |
| AB Fence Block                 | 8" x 6" x 17 3/4"          |
| AB Fence Lite Panel Block      | 4" x 6" x 18"              |
| AB Fence Half Panel Block      | 8" x 6" x 8 3/4"           |
| AB Fence Half Lite Panel Block | 4" x 6" x 9"               |
| AB Fence Corner Block          | 7" x 12" x 12"             |
| AB Fence Cap Block             | 4" x 12"x 17 3/4"          |
| AB Large Fence Post Block      | 7" x 20" x 18"             |

\* Limestone Blend

1/2 Panel Block

Fence Cap Block

Fence Corner Block

Fence Lite Panel Block

Fence Panel Block

Fence Post Block

Limestone Blend