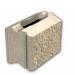

**USES:** Commercial & Residential Retaining Walls & Pools **NOTES:** Other Colors Available Upon Request

| PRODUCT                        | HxWxD                      |
|--------------------------------|----------------------------|
| AB Fence Post Block            | 7 1/2" x 11 5/8" x 17 5/8" |
| AB Fence Block                 | 8" x 6" x 17 3/4"          |
| AB Fence Lite Panel Block      | 4" x 6" x 18"              |
| AB Fence Half Panel Block      | 8" x 6" x 8 3/4"           |
| AB Fence Half Lite Panel Block | 4" x 6" x 9"               |
| AB Fence Corner Block          | 7" x 12" x 12"             |
| AB Fence Cap Block             | 4" x 12"x 17 3/4"          |
| AB Large Fence Post Block      | 7" x 20" x 18"             |

\* Limestone Blend

1/2 Panel Block

Fence Cap Block

Fence Corner Block

Fence Lite Panel Block

Fence Panel Block

Fence Post Block

Limestone Blend