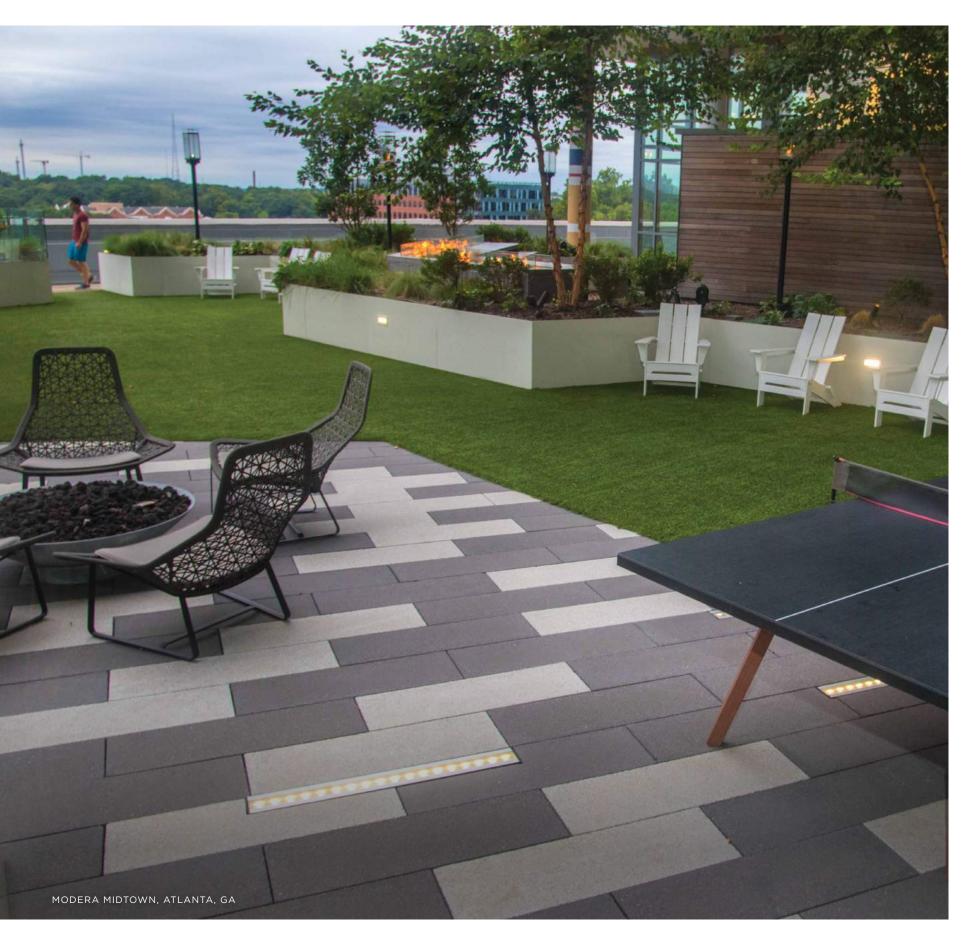

## PLAZA & ROOF DECK PAVERS

Extend outdoor living and commercial space with our plaza pavers manufactured with the same high strength and superior quality concrete as our architectural pavers. Nitterhouse plaza and roof deck pavers are designed to be either pedestal set or fully supported.

"12"x 24" bullnose pool coping and engraving available.
All sizes are 1 7/8" thick. Other thicknesses are available upon request.
Beveled edges standard, square edges available upon request.
Color options on Page 16.

**DIMENSIONS:** 12" x 12" 24lbs 24" x 24" 97lbs

12"x 24" 48lbs 24"x 30" 123lbs 18"x 18" 54lbs 24"x 36" 145lbs

18"x 24" 72lbs

14 | ARCHITECTURAL PAVING STONE CATALOG

This sample is presented as a general representation of the product. Color of pieces will vary slightly from sample. Contact your Nitterhouse representative, 717-267-4500 for a physical sample.