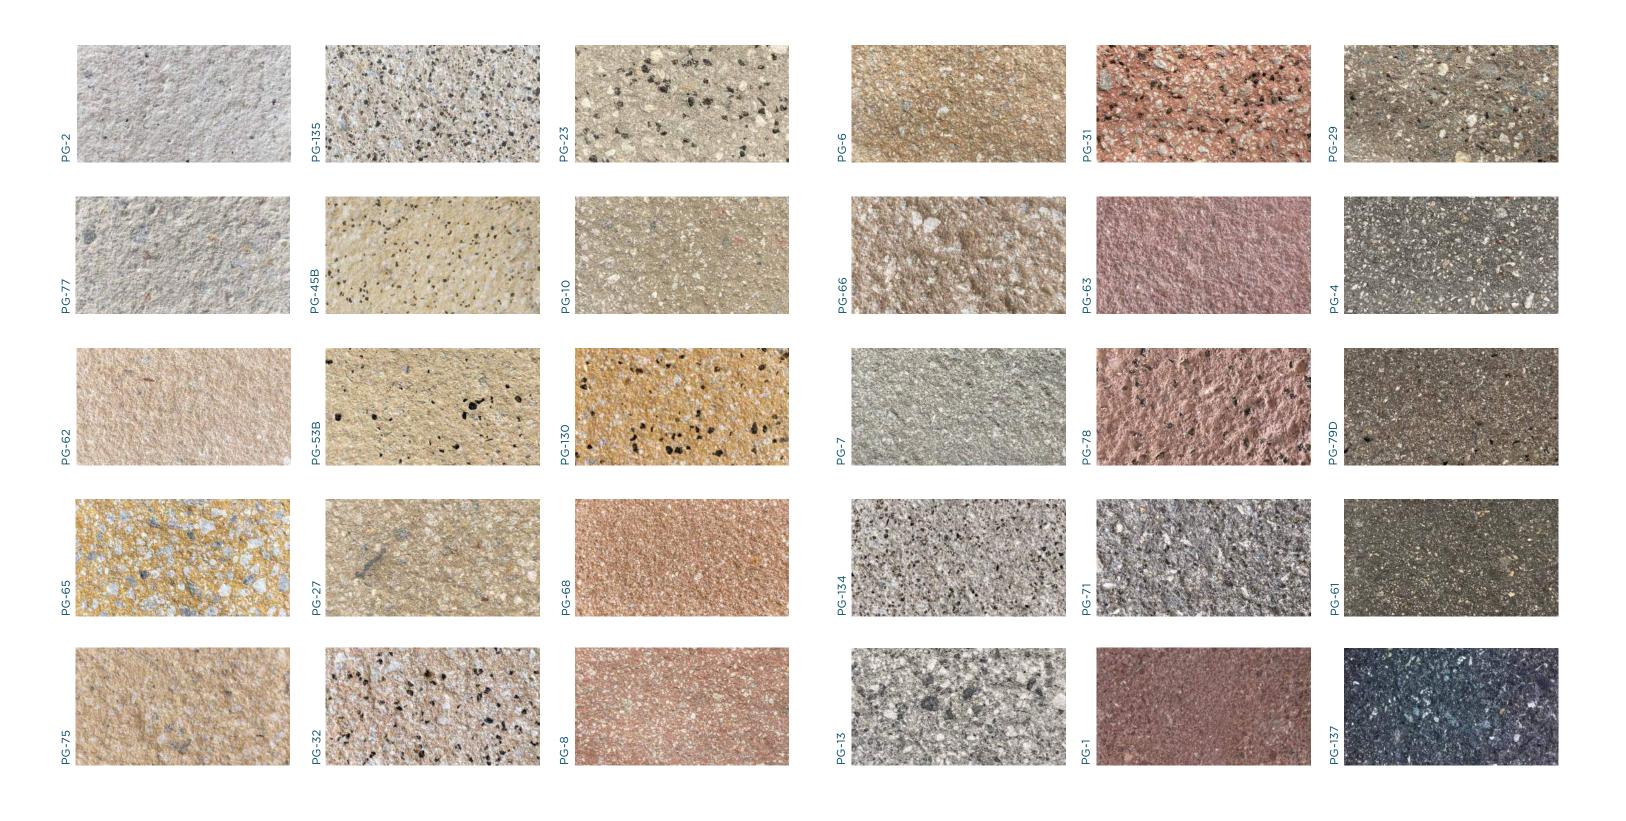

"12"x 24" bullnose pool coping and engraving available.
All sizes are 1 7/8" thick. Other thicknesses are available upon request.
Beveled edges standard, square edges available upon request.
Color options on Page 16.

16 | ARCHITECTURAL PAVING STONE CATALOG