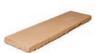

Oak Blend

Charcoal Blend Tan

| NAME             | HxWxD              | WEIGHT | OTHER                                                           |
|------------------|--------------------|--------|-----------------------------------------------------------------|
| Chatham Wallcap  | 12" x 24" x 2 1/2" | 58lbs  | Flat with chiseled edges & available with only one finished end |
| Chatham Wallcap  | 12" x 48" x 2 1/2" | 124lbs | Flat with chiseled edges & available with only one finished end |
| Chatham Post Cap | 26" x 26" x 2 1/2" | 130lbs | Flat with chiseled edges                                        |
| Chatham Post Cap | 28" x 28" x 2 1/2" | 150lbs | Flat with chiseled edges                                        |
| Chatham Post Cap | 30" x 30" x 2 1/2" | 170lbs | Flat with chiseled edges                                        |
| Peaked Caps      | 26" x 26" x 2 1/2" | 140lbs | Peaked with chiseled edges                                      |
| Peaked Caps      | 30" x 30" x 2 1/2" | 190lbs | Peaked with chiseled edges                                      |
|                  |                    |        |                                                                 |

\*Caps also available with hole

30 x 30 Chatham Flat Cap

26 x 26 Peaked Cap

2ft Chatham Wall Cap With End

2ft Chatham Wall Cap

4ft Chatham Wall Cap With End

4ft Chatham Wall Cap

Chatham Flat Caps, Charcoal