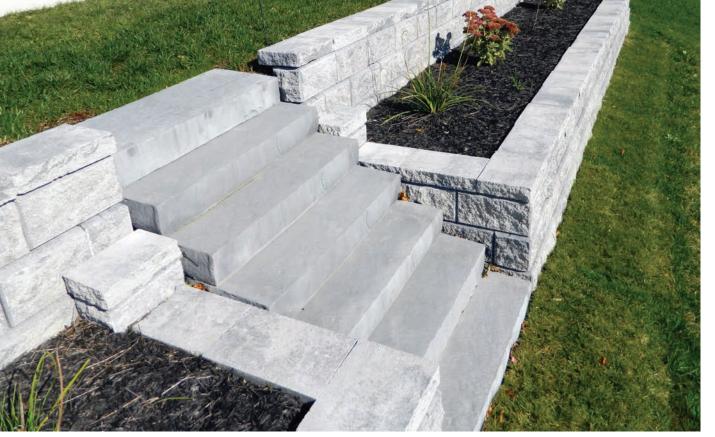

## **STEPS** COLLECTION

For steps that look right at place in the environment they are installed, look no further than Nitterhouse's line of steps that are offered in a variety of colors. These steps are easy to install and remain secure for many years with no maintenance.

**USES:** Patios, Pools, Walkways, Gardens, Entrances,

Courtyards, & Commercial

NOTES: All Steps & Caps Available in Tan, Charcoal Blend, & Oak Blend

Oak Blend

Charcoal Blend

Tan

| NAME         | HxWxD          | WEIGHT | OTHER                            |
|--------------|----------------|--------|----------------------------------|
| Windsor Step | 48" x 18" x 6" | 450lbs | Textured all 4 sides             |
| Chatham Step | 48" x 18" x 6" | 450lbs | Chiseled Face & Sides, Back Flat |

Chatham Step

Windsor Step

Windsor Step, Tan