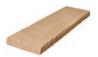

Oak Blend

Charcoal Blend Tan

| NAME             | HxWxD              | WEIGHT | OTHER                                                           |
|------------------|--------------------|--------|-----------------------------------------------------------------|
| Chatham Wallcap  | 12" x 24" x 2 1/2" | 58lbs  | Flat with chiseled edges & available with only one finished end |
| Chatham Wallcap  | 12" x 48" x 2 1/2" | 124lbs | Flat with chiseled edges & available with only one finished end |
| Chatham Post Cap | 26" x 26" x 2 1/2" | 130lbs | Flat with chiseled edges                                        |
| Chatham Post Cap | 28" x 28" x 2 1/2" | 150lbs | Flat with chiseled edges                                        |
| Chatham Post Cap | 30" x 30" x 2 1/2" | 170lbs | Flat with chiseled edges                                        |
| Peaked Caps      | 26" x 26" x 2 1/2" | 140lbs | Peaked with chiseled edges                                      |
| Peaked Caps      | 30" x 30" x 2 1/2" | 190lbs | Peaked with chiseled edges                                      |
|                  |                    |        |                                                                 |

\*Caps also available with hole

30 x 30 Chatham Flat Cap

26 x 26 Peaked Cap

2ft Chatham Wall Cap With End

2ft Chatham Wall Cap

4ft Chatham Wall Cap With End

4ft Chatham Wall Cap

Chatham Flat Caps, Charcoal