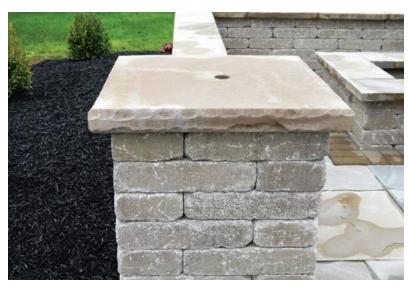

## CAPS COLLECTION

Nitterhouse's wide variety of caps will help you put just the right finishing touch on your project whether it is a garden wall or gate column there will be a cap to complement your project.

Oak Blend

Charcoal Blend Tan

| NAME             | HxWxD              | WEIGHT | OTHER                                                           |
|------------------|--------------------|--------|-----------------------------------------------------------------|
| Chatham Wallcap  | 12" x 24" x 2 1/2" | 58lbs  | Flat with chiseled edges & available with only one finished end |
| Chatham Wallcap  | 12" x 48" x 2 1/2" | 124lbs | Flat with chiseled edges & available with only one finished end |
| Chatham Post Cap | 26" x 26" x 2 1/2" | 130lbs | Flat with chiseled edges                                        |
| Chatham Post Cap | 28" x 28" x 2 1/2" | 150lbs | Flat with chiseled edges                                        |
| Chatham Post Cap | 30" x 30" x 2 1/2" | 170lbs | Flat with chiseled edges                                        |
| Peaked Caps      | 26" x 26" x 2 1/2" | 140lbs | Peaked with chiseled edges                                      |
| Peaked Caps      | 30" x 30" x 2 1/2" | 190lbs | Peaked with chiseled edges                                      |
|                  |                    |        |                                                                 |

\*Caps also available with hole

30 x 30 Chatham Flat Cap

26 x 26 Peaked Cap

2ft Chatham Wall Cap With End

2ft Chatham Wall Cap

4ft Chatham Wall Cap With End

4ft Chatham Wall Cap

Chatham Flat Caps, Charcoal