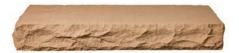

Oak Blend

Charcoal Blend Tan

| NAME             | HxWxD              | WEIGHT | OTHER                                                           |
|------------------|--------------------|--------|-----------------------------------------------------------------|
| Chatham Wallcap  | 12" x 24" x 2 1/2" | 58lbs  | Flat with chiseled edges & available with only one finished end |
| Chatham Wallcap  | 12" x 48" x 2 1/2" | 124lbs | Flat with chiseled edges & available with only one finished end |
| Chatham Post Cap | 26" x 26" x 2 1/2" | 130lbs | Flat with chiseled edges                                        |
| Chatham Post Cap | 28" x 28" x 2 1/2" | 150lbs | Flat with chiseled edges                                        |
| Chatham Post Cap | 30" x 30" x 2 1/2" | 170lbs | Flat with chiseled edges                                        |
| Peaked Caps      | 26" x 26" x 2 1/2" | 140lbs | Peaked with chiseled edges                                      |
| Peaked Caps      | 30" x 30" x 2 1/2" | 190lbs | Peaked with chiseled edges                                      |
|                  |                    |        |                                                                 |

\*Caps also available with hole

30 x 30 Chatham Flat Cap

26 x 26 Peaked Cap

2ft Chatham Wall Cap With End

2ft Chatham Wall Cap

4ft Chatham Wall Cap With End

4ft Chatham Wall Cap

Chatham Flat Caps, Charcoal