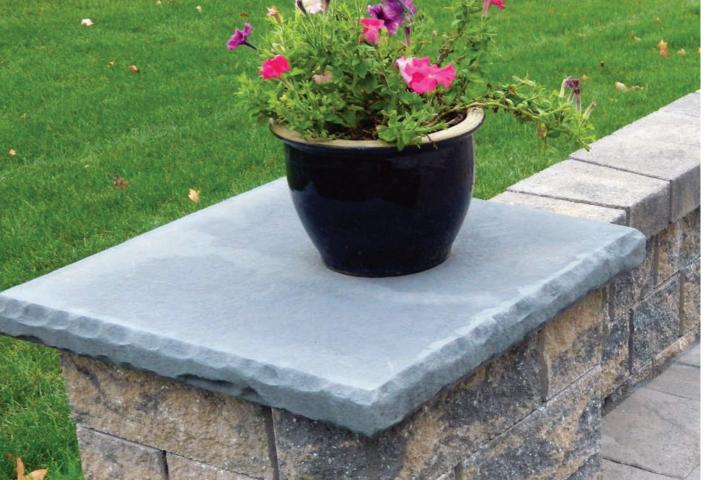

Chatham Flat Cap, Charcoal

## CAPS COLLECTION

Nitterhouse's wide variety of caps will help you put just the right finishing touch on your project whether it is a garden wall or gate column there will be a cap to complement your project.

Oak Blend

Charcoal Blend Tan

| NAME             | HxWxD              | WEIGHT | OTHER                                                           |
|------------------|--------------------|--------|-----------------------------------------------------------------|
| Chatham Wallcap  | 12" x 24" x 2 1/2" | 58lbs  | Flat with chiseled edges & available with only one finished end |
| Chatham Wallcap  | 12" x 48" x 2 1/2" | 124lbs | Flat with chiseled edges & available with only one finished end |
| Chatham Post Cap | 26" x 26" x 2 1/2" | 130lbs | Flat with chiseled edges                                        |
| Chatham Post Cap | 28" x 28" x 2 1/2" | 150lbs | Flat with chiseled edges                                        |
| Chatham Post Cap | 30" x 30" x 2 1/2" | 170lbs | Flat with chiseled edges                                        |
| Peaked Caps      | 26" x 26" x 2 1/2" | 140lbs | Peaked with chiseled edges                                      |
| Peaked Caps      | 30" x 30" x 2 1/2" | 190lbs | Peaked with chiseled edges                                      |
|                  |                    |        |                                                                 |

\*Caps also available with hole

30 x 30 Chatham Flat Cap

26 x 26 Peaked Cap

2ft Chatham Wall Cap With End

2ft Chatham Wall Cap

4ft Chatham Wall Cap With End

4ft Chatham Wall Cap

Chatham Flat Caps, Charcoal