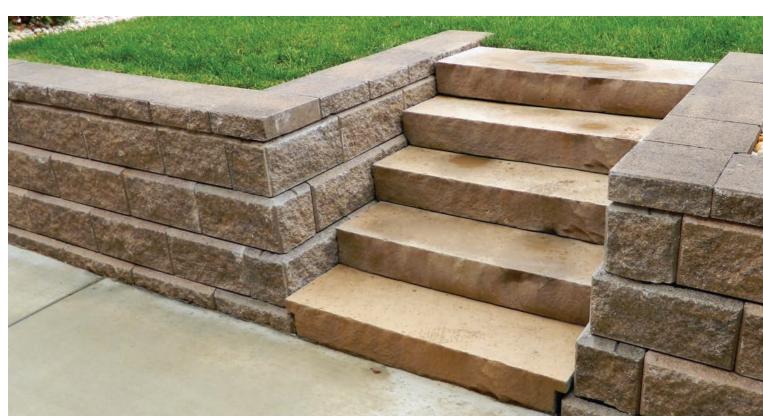

## **STEPS** COLLECTION

For steps that look right at place in the environment they are installed, look no further than Nitterhouse's line of steps that are offered in a variety of colors. These steps are easy to install and remain secure for many years with no maintenance.

**USES:** Patios, Pools, Walkways, Gardens, Entrances,

Courtyards, & Commercial

NOTES: All Steps & Caps Available in Tan, Charcoal Blend, & Oak Blend

Oak Blend

Charcoal Blend

Tan

| NAME         | HxWxD          | WEIGHT | OTHER                            |
|--------------|----------------|--------|----------------------------------|
| Windsor Step | 48" x 18" x 6" | 450lbs | Textured all 4 sides             |
| Chatham Step | 48" x 18" x 6" | 450lbs | Chiseled Face & Sides, Back Flat |