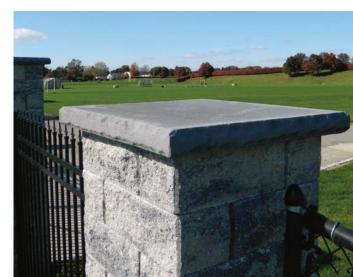

## CAPS COLLECTION

Nitterhouse's wide variety of caps will help you put just the right finishing touch on your project whether it is a garden wall or gate column there will be a cap to complement your project.

Oak Blend

Charcoal Blend Tan

| NAME             | HxWxD              | WEIGHT | OTHER                                                           |
|------------------|--------------------|--------|-----------------------------------------------------------------|
| Chatham Wallcap  | 12" x 24" x 2 1/2" | 58lbs  | Flat with chiseled edges & available with only one finished end |
| Chatham Wallcap  | 12" x 48" x 2 1/2" | 124lbs | Flat with chiseled edges & available with only one finished end |
| Chatham Post Cap | 26" x 26" x 2 1/2" | 130lbs | Flat with chiseled edges                                        |
| Chatham Post Cap | 28" x 28" x 2 1/2" | 150lbs | Flat with chiseled edges                                        |
| Chatham Post Cap | 30" x 30" x 2 1/2" | 170lbs | Flat with chiseled edges                                        |
| Peaked Caps      | 26" x 26" x 2 1/2" | 140lbs | Peaked with chiseled edges                                      |
| Peaked Caps      | 30" x 30" x 2 1/2" | 190lbs | Peaked with chiseled edges                                      |
|                  |                    |        |                                                                 |

\*Caps also available with hole

30 x 30 Chatham Flat Cap

26 x 26 Peaked Cap

2ft Chatham Wall Cap With End

2ft Chatham Wall Cap

4ft Chatham Wall Cap With End

4ft Chatham Wall Cap

Chatham Flat Caps, Charcoal