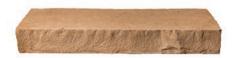

**USES:** Patios, Pools, Walkways, Gardens, Entrances,

Courtyards, & Commercial

NOTES: All Steps & Caps Available in Tan, Charcoal Blend, & Oak Blend

Oak Blend

Charcoal Blend

Tan

| NAME         | HxWxD          | WEIGHT | OTHER                            |
|--------------|----------------|--------|----------------------------------|
| Windsor Step | 48" x 18" x 6" | 450lbs | Textured all 4 sides             |
| Chatham Step | 48" x 18" x 6" | 450lbs | Chiseled Face & Sides, Back Flat |

Chatham Step

Windsor Step

Windsor Step, Tan