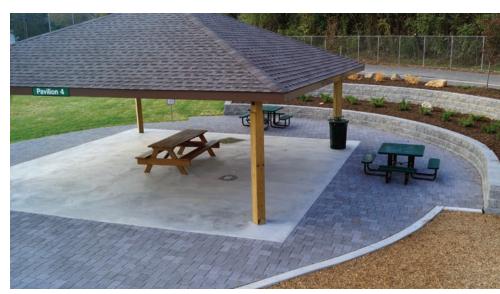

## PAVERS

Nitterhouse's Village Paving Stones offer the look and feel of cobblestone without the cost. These authentic-looking interlocking stones will add natural beauty, durability, and lots of warmth and distinction to all types of landscape designs. The rich, natural colors also complement several of our other tumbled products. Village Paving Stones are perfect for driveways, patios, walkways, garden paths, and courtyards.

**USES:** Pools, Patios, Walkways, Garden Paths, Driveways, & Commercial

| H x W x D                           | WEIGHT      | APPROX COVERAGE     | UNITS/PALLET |
|-------------------------------------|-------------|---------------------|--------------|
| 4" x 8" x 2 3/8"                    | 27lbs/sq ft | 4.5 pavers/sq. ft.  | 106 sq. ft.  |
| 8" x 8" x 2 3/8"<br>(Special Order) | 27lbs/sq ft | 2.25 pavers/sq. ft. | 106 sq. ft.  |
| 6" x 6" x 2 3/8"                    | 27lbs/sq ft | 4 pavers/sq. ft.    | 115 sq. ft.  |
| 6" x 9" x 2 3/8"                    | 27lbs/sq ft | 2.67 pavers/sq. ft. | 115 sq. ft.  |