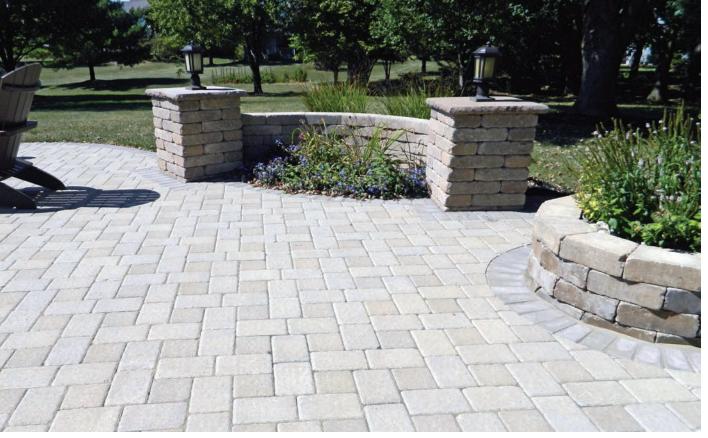

## PAVERS

Nitterhouse's Village Paving Stones offer the look and feel of cobblestone without the cost. These authentic-looking interlocking stones will add natural beauty, durability, and lots of warmth and distinction to all types of landscape designs. The rich, natural colors also complement several of our other tumbled products. Village Paving Stones are perfect for driveways, patios, walkways, garden paths, and courtyards.

**USES:** Pools, Patios, Walkways, Garden Paths, Driveways, & Commercial

| H x W x D                           | WEIGHT      | APPROX COVERAGE     | UNITS/PALLET |
|-------------------------------------|-------------|---------------------|--------------|
| 4" x 8" x 2 3/8"                    | 27lbs/sq ft | 4.5 pavers/sq. ft.  | 106 sq. ft.  |
| 8" x 8" x 2 3/8"<br>(Special Order) | 27lbs/sq ft | 2.25 pavers/sq. ft. | 106 sq. ft.  |
| 6" x 6" x 2 3/8"                    | 27lbs/sq ft | 4 pavers/sq. ft.    | 115 sq. ft.  |
| 6" x 9" x 2 3/8"                    | 27lbs/sq ft | 2.67 pavers/sq. ft. | 115 sq. ft.  |