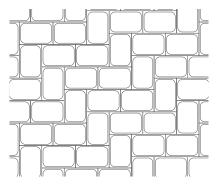

Charcoal

Rustic Blend

Earthen Blend

\* Emerson Blend

Limestone Blend

Sandstone Blend

90° Herringbone

Modified Herringbone