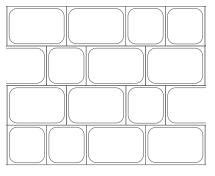

garden paths, and courtyards.



**USES:** Pools, Patios, Walkways, Garden Paths, Driveways, & Commercial

| H x W x D                           | WEIGHT      | APPROX COVERAGE     | UNITS/PALLET |
|-------------------------------------|-------------|---------------------|--------------|
| 4" x 8" x 2 3/8"                    | 27lbs/sq ft | 4.5 pavers/sq. ft.  | 106 sq. ft.  |
| 8" x 8" x 2 3/8"<br>(Special Order) | 27lbs/sq ft | 2.25 pavers/sq. ft. | 106 sq. ft.  |
| 6" x 6" x 2 3/8"                    | 27lbs/sq ft | 4 pavers/sq. ft.    | 115 sq. ft.  |
| 6" x 9" x 2 3/8"                    | 27lbs/sq ft | 2.67 pavers/sq. ft. | 115 sq. ft.  |













Charcoal

Rustic Blend

Earthen Blend

\* Emerson Blend

Limestone Blend

Sandstone Blend



90° Herringbone



Modified Herringbone



Running Bond





Charcoal