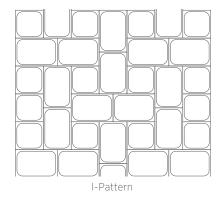

Charcoal

Rustic Blend

Earthen Blend

\* Emerson Blend

Limestone Blend

Sandstone Blend

90° Herringbone

Modified Herringbone