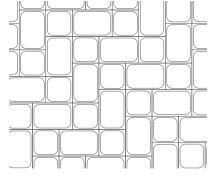

Charcoal

Rustic Blend

Earthen Blend

\* Emerson Blend

Limestone Blend

Sandstone Blend

90° Herringbone

Modified Herringbone

Running Bond

Charcoal