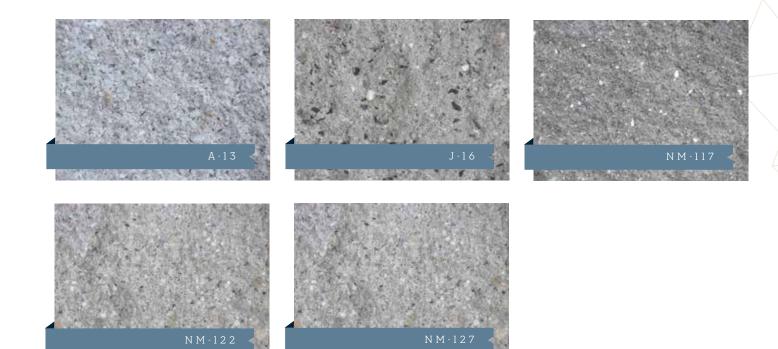

## РНОТО

Shippensburg Emergency Services Building & Vigilant Hose Company No.1 Shippensburg, PA Colors: NM-122 & J-16

## AT LEAST 30% RECYCLED MATERIAL

Nitterhouse's "Eco-Smart" architectural CMU's are manufactured with at least 30% recycled material and are produced in our standard ground face and split face finishes. The percentage of recycled material used can be increased if desired or added to any color of our regular CMU block. All block meets or exceeds ASTM-C90 specifications and can be used both at and below grade. Note: Colors will vary, especially in the lighter shades due to the recycled materials used to make this product.