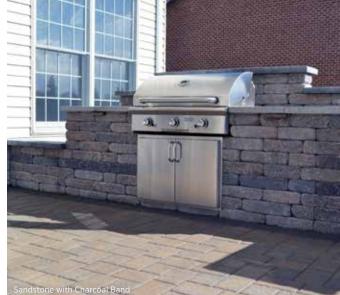

## COLLECTION

This Collection has a rustic tumbled finish on all sides, making it an excellent option for two-sided walls. Our Village Garden Wall is manufactured in 3 aesthetically pleasing colors which complement our Village Paving Stones. This is a one piece system that measures 4" x 8" x 16" and can be successfully used both vertically and horizontally to yield beautiful patterns. Village Garden Wall can also be used to create a beautiful square fire pit to complement your Village Garden Wall or add a nice addition to any project.

**USES:** Gardens, Patios, Pools, Light Posts, & Grill Enclosures

| HxWxD                     | WEIGHT     | UNITS/PALLET |
|---------------------------|------------|--------------|
| 3 5/8" x 7 5/8" x 15 5/8" | 34lbs each | 120          |