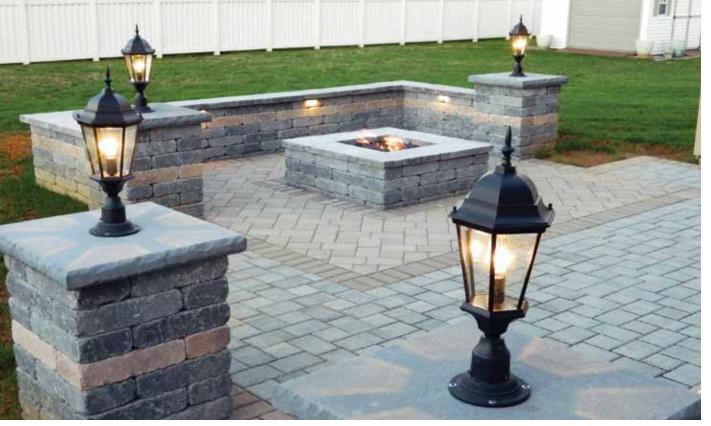

## VILLAGE GARDEN WALL

## COLLECTION

This Collection has a rustic tumbled finish on all sides, making it an excellent option for two-sided walls. Our Village Garden Wall is manufactured in 3 aesthetically pleasing colors which complement our Village Paving Stones. This is a one piece system that measures 4" x 8" x 16" and can be successfully used both vertically and horizontally to yield beautiful patterns. Village Garden Wall can also be used to create a beautiful square fire pit to complement your Village Garden Wall or add a nice addition to any project.

**USES:** Gardens, Patios, Pools, Light Posts, & Grill Enclosures

| HxWxD                     | WEIGHT     | UNITS/PALLET |
|---------------------------|------------|--------------|
| 3 5/8" x 7 5/8" x 15 5/8" | 34lbs each | 120          |