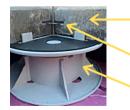

Nitterhouse Hydraulic Pressed Paver

Nitterhouse Paver Fastening Kit

Nitterhouse Pedestal

Nitterhouse's Wind Uplift Connection pavers have an innovative slot in each corner allowing for a special washer and finishing screw to be inserted. After all pavers are placed, the Nitterhouse Tie Down System is undetectably screwed into the corresponding reinforced top of the Nitterhouse pedestal to securely lock down the pavers ensuring a safe, secure and level surface.

## NITTERHOUSE PEDESTAL

| MATERIAL                            | Polypropylene and rubber (head top)                                            | Deck                              |
|-------------------------------------|--------------------------------------------------------------------------------|-----------------------------------|
| HEIGHT                              | 1" - 39"                                                                       | Head                              |
| BASE DIAMETER &<br>THICKNESS        | 8" x 1⁄16"                                                                     | Adjustable<br>Threaded<br>Section |
| HEAD DIAMETER                       | 7"                                                                             |                                   |
| BASE CONTACT<br>SURFACE AREA        | 49 in²                                                                         | Height<br>Collar                  |
| TAB HEIGHT &<br>THICKNESS           | ½″ x ⁵/32″                                                                     |                                   |
| COMPRESSION<br>STRENGTH             | > 3,000 PSF                                                                    |                                   |
| FIRE RATING                         | Class E (UNI EN 13501-1: 2009)                                                 |                                   |
| CHARACTERISTICS                     | Adjustable height<br>Security lock to prevent unlocking<br>Recyclable material | Wide<br>← Supporting              |
| Pedestal works with all Nitterbouse |                                                                                |                                   |