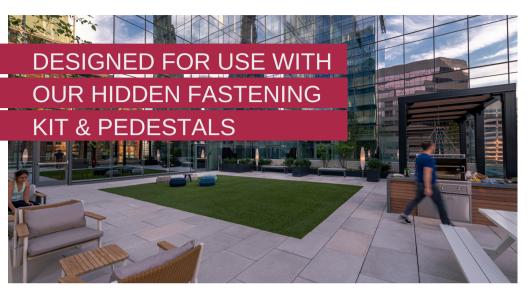

Nitterhouse Hydraulic Pressed Paver

Nitterhouse Paver Fastening Kit

Nitterhouse Pedestal

Nitterhouse's Wind Uplift Connection pavers have an innovative slot in each corner allowing for a special washer and finishing screw to be inserted. After all pavers are placed, the Nitterhouse Tie Down System is undetectably screwed into the corresponding reinforced top of the Nitterhouse pedestal to securely lock down the pavers ensuring a safe, secure and level surface.