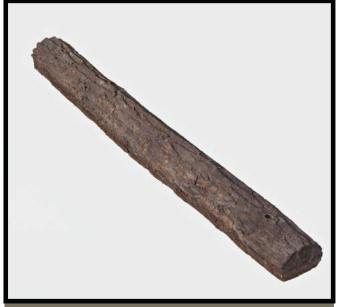

## Concrete Log Parking Block

6" Diameter & 6' Long 193lbs each Our concrete log parking blocks are highly unique parking stop blocks that are ideal for both commercial and residential applications.

Each log parking block is hand-cast to the highest quality standards using durable, reinforced 3,500 psi concrete- strong enough to withstand repeated impact from moving vehicles.

The color and texture of each log is carefully replicated to give the appearance of authentic natural wooden logs.

The only difference between the two is that our concrete stop will never rot & last forever!