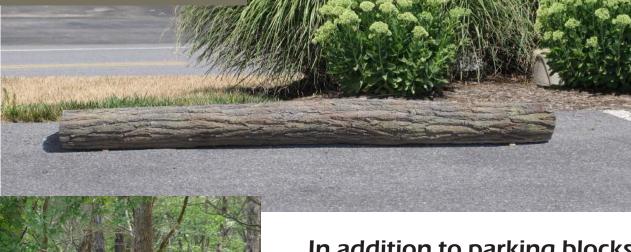

## Concrete Log Parking Block

6" Diameter & 6' Long 193lbs each Our concrete log parking blocks are highly unique parking stop blocks that are ideal for both commercial and residential applications.

Each log parking block is hand-cast to the highest quality standards using durable, reinforced 3,500 psi concrete- strong enough to withstand repeated impact from moving vehicles.

The color and texture of each log is carefully replicated to give the appearance of authentic natural wooden logs.

The only difference between the two is that our concrete stop will never rot & last forever!

In addition to parking blocksuse them as tent pad borders, walking path borders, driveway edging & more!